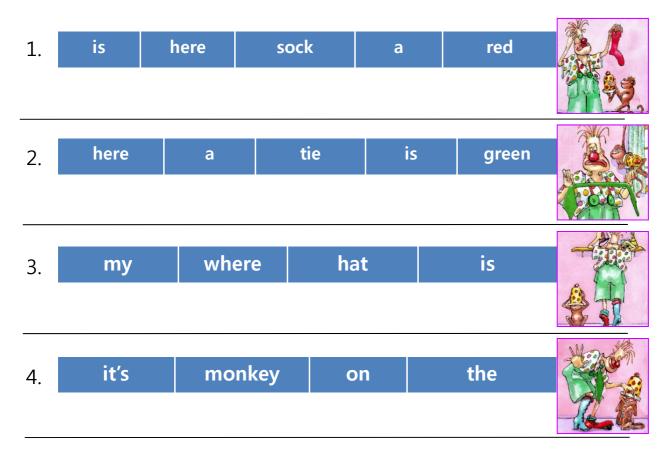

Unscramble the words of each simple sentence. Capitalize the first letter of the sentence and put the **periods** in the end.