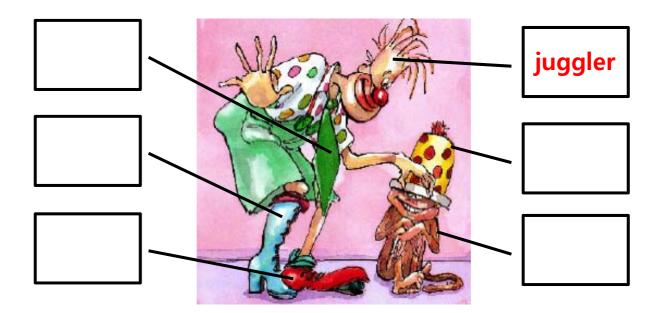

## Look and write.

Α

red shoe, blue boot, green tie, hat, monkey, juggler

D

In this story, the juggler is upset. What is his problem? And what is the solution? Find the right sentence from each box.

|             | Word Box for 'Problem'                                         | Word Box for 'solution'                        |
|-------------|----------------------------------------------------------------|------------------------------------------------|
|             | - The hat is missing.<br>- The juggler can't find<br>his nose. | -He got a new hat.<br>-The monkey has the hat. |
| Problem === |                                                                |                                                |
| Solution    |                                                                |                                                |